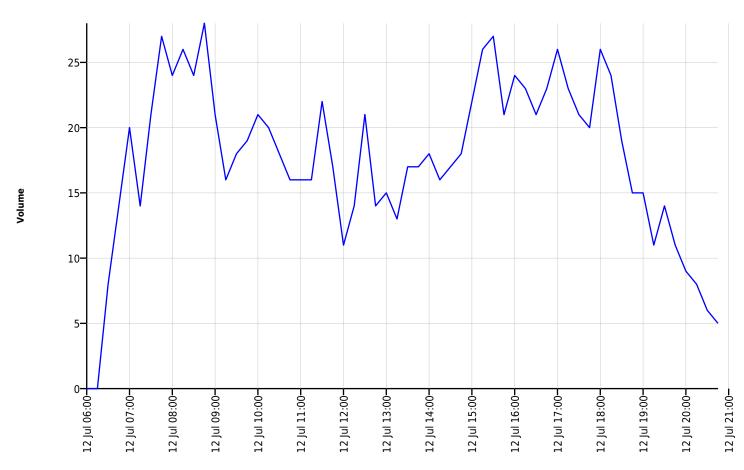

### Time / Volume graph

| Δ |   | t | h | n | r |
|---|---|---|---|---|---|
| ~ | u | L |   | v |   |

**Bucklebury Parish Council** Institution

**Speed Reduction** Department Street Chapel Row

Postal code