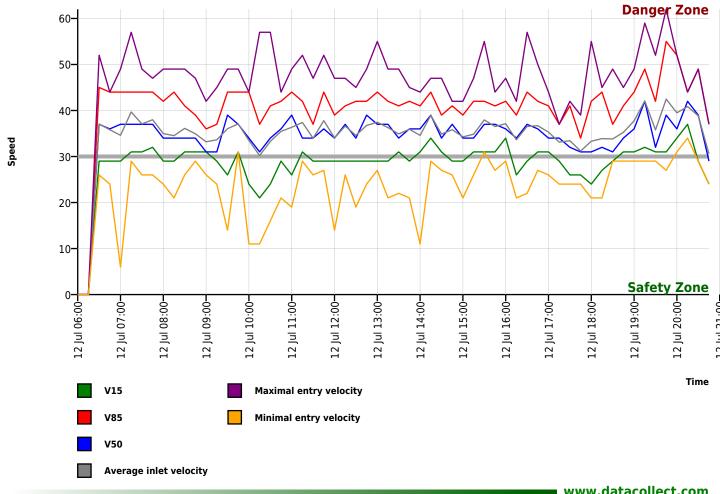

### Calc. Diagram

Author

**Bucklebury Parish Council** Institution

**Speed Reduction** Department Street Chapel Row

Postal code

Reading Berkshire City **United Kingdom** Country Contact **David Southgate** 