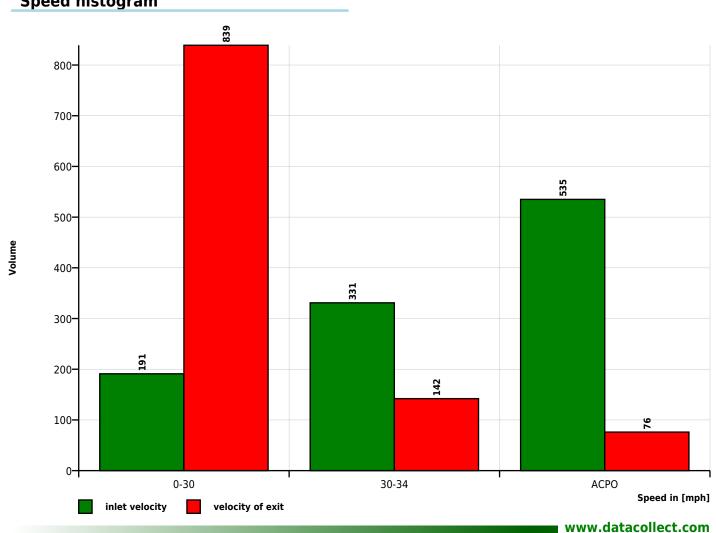

### Speed histogram

October 15 minutes

Time / Day 00:00 - 23:59

Comment East Bound

Device type **DSD** 

Speed Classes [V in mph]

| Time        | Σ    | 0-30 | 30-34 | АСРО |  |
|-------------|------|------|-------|------|--|
| 00:00-06:00 | 0    | 0    | 0     | 0    |  |
| 06:00-09:00 | 206  | 35   | 64    | 107  |  |
| 15:00-19:00 | 361  | 65   | 129   | 167  |  |
| 06:00-22:00 | 1057 | 191  | 331   | 535  |  |
| 00:00-24:00 | 1057 | 191  | 331   | 535  |  |