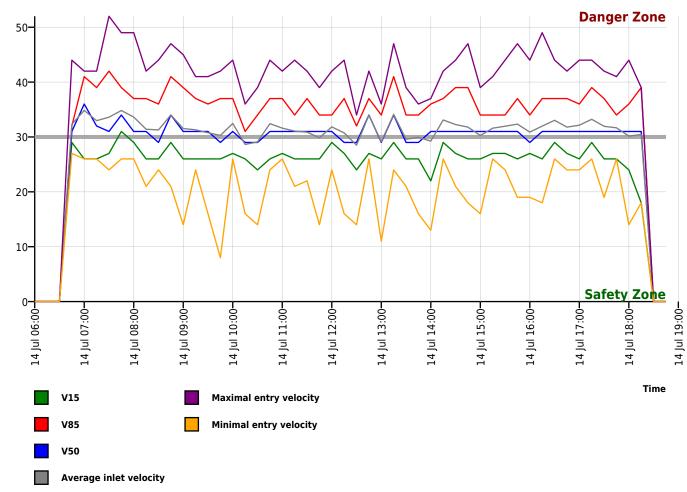

#### **Calculated speeds**

| Calcula | ited spe | eds  | [V in mph] |     |     |        |     | DSD SA | FETY S | uccess |
|---------|----------|------|------------|-----|-----|--------|-----|--------|--------|--------|
| Vmin    | Vavg     | Vmax | V15        | V50 | V85 | Vexc % | Vin | Vout   | Vred   | Vred % |
| 8       | 32       | 52   | 26         | 31  | 37  | 58.4   | 32  | 29     | -3     | -9     |

#### Descriptions

Vmin: Minimal velocity

Vavg: Average velocity

Vmax: Maximal velocity

V15: Critical velocity for the first 15% of vehicles

V50: Critical velocity for the first 50% of vehicles

V85: Critical velocity for the first 85% of vehicles Vexc %: Speeding in % Vin: Average inlet velocity Vout: Average exit velocity Vred: Average speed reduction between entry and exit velocity

### Calc. Diagram

Speed

www.datacollect.com

|  | A | ut | h | ο | r |
|--|---|----|---|---|---|
|--|---|----|---|---|---|

| Institution<br>Department | Bucklebury Parish Council<br>Speed Reduction |
|---------------------------|----------------------------------------------|
| Street                    | Chapel Row                                   |
| Postal code               |                                              |
| City                      | Reading Berkshire                            |
| Country                   | United Kingdom                               |
| Contact                   | David Southgate                              |
| Phone                     |                                              |
| Email                     |                                              |
|                           |                                              |