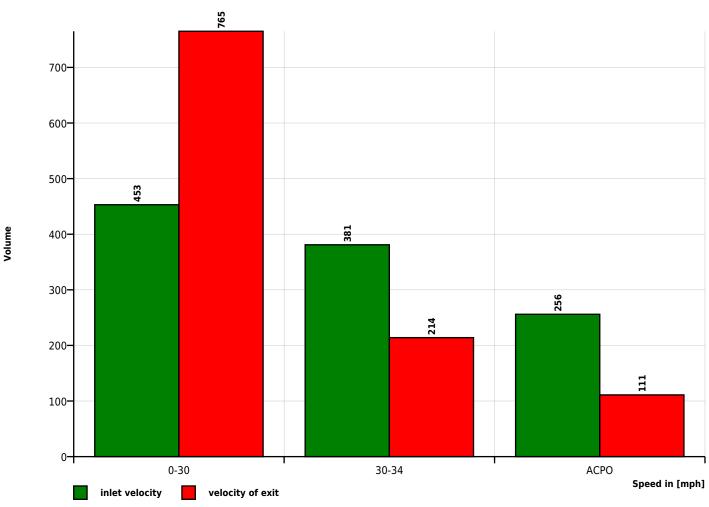

#### **Speed Classes**

| Time        | Σ    | 0-30 | 30-34 | АСРО |
|-------------|------|------|-------|------|
| 00:00-06:00 | 0    | 0    | 0     | 0    |
| 06:00-09:00 | 188  | 60   | 64    | 64   |
| 15:00-19:00 | 350  | 144  | 131   | 75   |
| 06:00-22:00 | 1090 | 453  | 381   | 256  |
| 00:00-24:00 | 1090 | 453  | 381   | 256  |

### Speed histogram