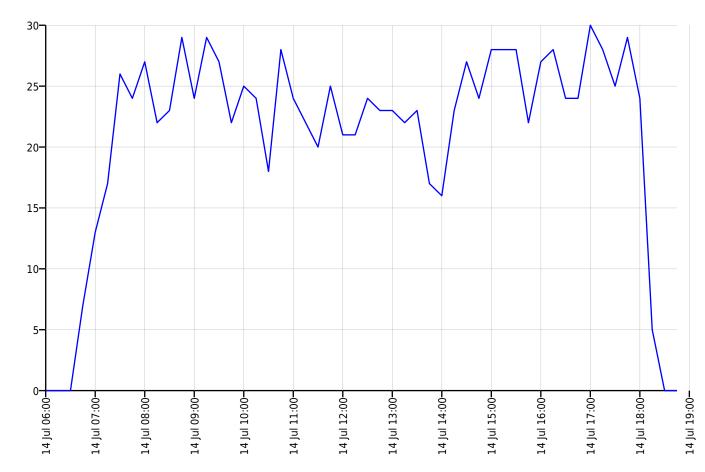

### Time / Volume graph

Volume

Time

| Author |  |
|--------|--|

| Institution | Bucklebury Parish Council |
|-------------|---------------------------|
| Department  | Speed Reduction           |
| Street      | Chapel Row                |
| Postal code |                           |
| City        | Reading Berkshire         |
| Country     | United Kingdom            |
| Contact     | David Southgate           |
| Phone       |                           |
| Email       |                           |
|             |                           |