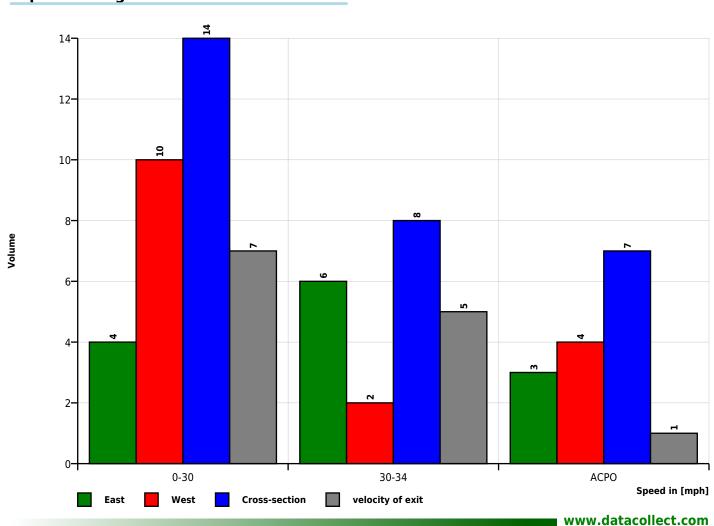

|
| Device type          | DSD              |

Days Mo
Time Interval 15 minutes
Time / Day 00:00 - 23:59
Ist Bound

End date

**Time Range**Start date

### **Calc. Diagram (Direction Outgoing)**





Author
Institution Bucklebury Parish Council

Department Speed Reduction Street Upper Bucklebury

Postal code

City Reading Berkshire
Country United Kingdom
Contact David Southgate

Phone Email

Generated with DataCollect Webreporter version 1.0 at 07/17/2023 22:49:31

Site Time Range

Name

Dir. Oncoming (name)

Dir. Outgoing (name)

Posted Speed Limit

Burdens Heath Up

East

West

Posted Speed Limit

Comment

West Bound

Device type **DSD** 

 Start date
 07/17/2023 19:00

 End date
 07/17/2023 20:59

 Days
 Mo

Time Interval 15 minutes Time / Day 00:00 - 23:59

### Speed histogram