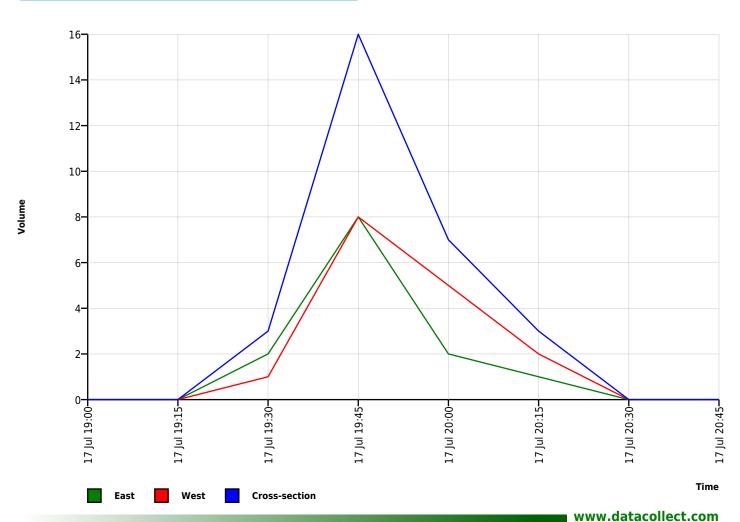

### Time / Volume graph

| Author      |                                  |
|-------------|----------------------------------|
| Institution | <b>Bucklebury Parish Council</b> |
| Department  | Speed Reduction                  |
| Street      | Upper Bucklebury                 |
| Postal code |                                  |
| City        | Reading Berkshire                |
| Country     | United Kingdom                   |
| Contact     | David Southgate                  |
| Phone       |                                  |
| Email       |                                  |