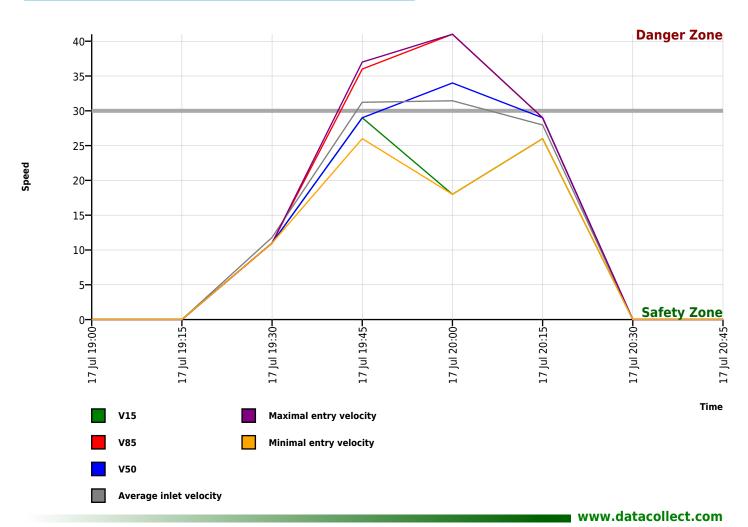

### **Calc. Diagram (Direction Outgoing)**

Author
Institution Bucklebury Parish Council

Department Speed Reduction Street Upper Bucklebury

Postal code

City Reading Berkshire
Country United Kingdom
Contact David Southgate