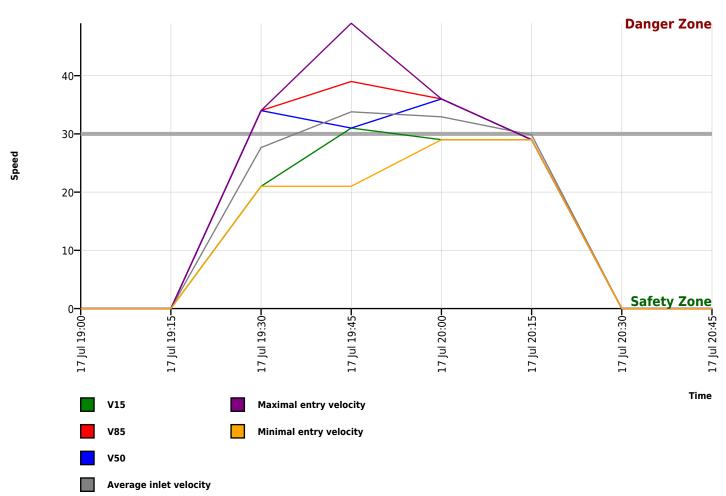

### **Calc. Diagram (Direction Oncoming)**

| Author      |                                  |
|-------------|----------------------------------|
| Institution | <b>Bucklebury Parish Council</b> |
| Department  | Speed Reduction                  |
| Street      | Upper Bucklebury                 |
| Postal code |                                  |
| City        | Reading Berkshire                |
| Country     | United Kingdom                   |
| Contact     | David Southgate                  |
| Phone       |                                  |
| Email       |                                  |