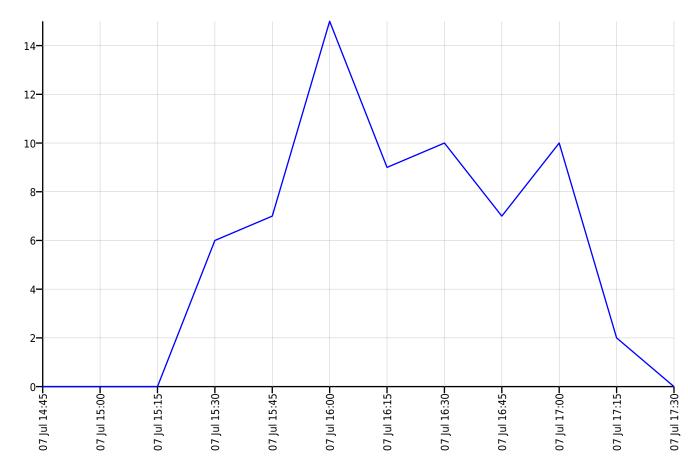

## Time / Volume graph

Volume

Time

| Bucklebury Parish Council |
|---------------------------|
| Speed Reduction           |
| Bucklebury                |
|                           |
| Reading Berkshire         |
| United Kingdom            |
| David Southgate           |
|                           |
|                           |
|                           |