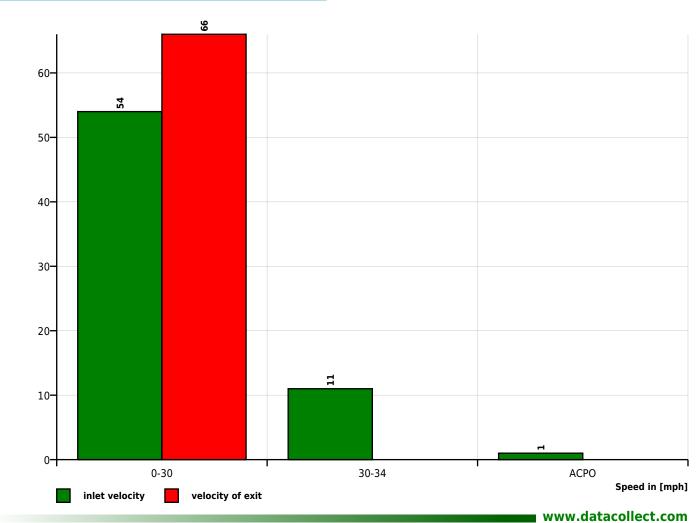

### Speed Classes

| Time        | Σ  | 0-30 | 30-34 | АСРО |
|-------------|----|------|-------|------|
| 00:00-06:00 | 0  | 0    | 0     | 0    |
| 06:00-09:00 | 0  | 0    | 0     | 0    |
| 15:00-19:00 | 66 | 54   | 11    | 1    |
| 06:00-22:00 | 66 | 54   | 11    | 1    |
| 00:00-24:00 | 66 | 54   | 11    | 1    |

### Speed histogram

Volume