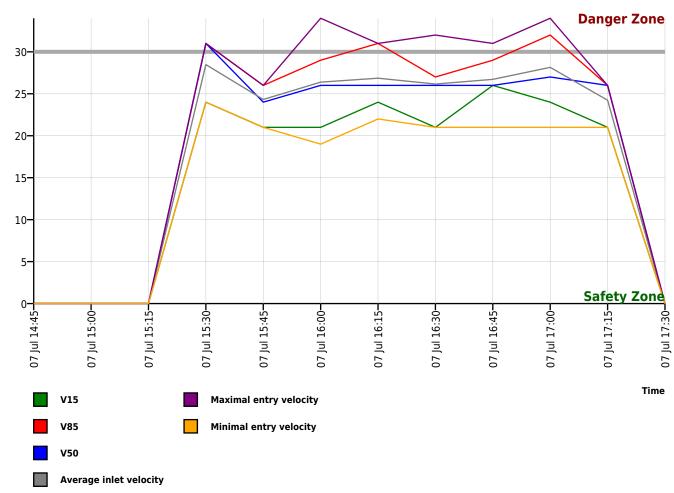

### Calc. Diagram

Speed

www.datacollect.com

| Author      |                           |
|-------------|---------------------------|
| Institution | Bucklebury Parish Council |
| Department  | Speed Reduction           |
| Street      | Bucklebury                |
| Postal code |                           |
| City        | Reading Berkshire         |
| Country     | United Kingdom            |
| Contact     | David Southgate           |
| Phone       |                           |
| Email       |                           |
|             |                           |