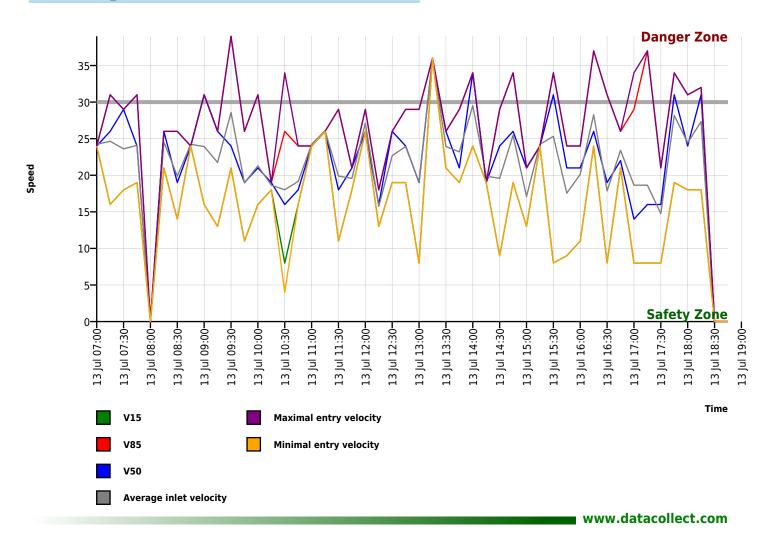

### Calc. Diagram

Author
Institution Bucklebury Parish Council

Department Speed Reduction Street Upper Bucklebury

Postal code

City Reading Berkshire
Country United Kingdom
Contact David Southgate

Phone Email

Calculated speeds [V in mph]

#### **DSD SAFETY Success**

| Vmin | Vavg | Vmax | V15 | V50 | V85 | Vexc % |
|------|------|------|-----|-----|-----|--------|
| 4    | 22   | 39   | 14  | 21  | 29  | 14.0   |

| Vin | Vout | Vred | Vred % |
|-----|------|------|--------|
| 22  | 21   | -1   | -5     |

#### **Descriptions**

Vmin: Minimal velocity
Vavg: Average velocity
Vmax: Maximal velocity

V15: Critical velocity for the first 15% of vehicles

V50: Critical velocity for the first 50% of vehicles

V85: Critical velocity for the first 85% of vehicles

Vexc %: Speeding in % Vin: Average inlet velocity Vout: Average exit velocity

Vred: Average speed reduction between entry and exit velocity

**Author** 

**Bucklebury Parish Council** Institution

**Speed Reduction** Department Street **Upper Bucklebury** 