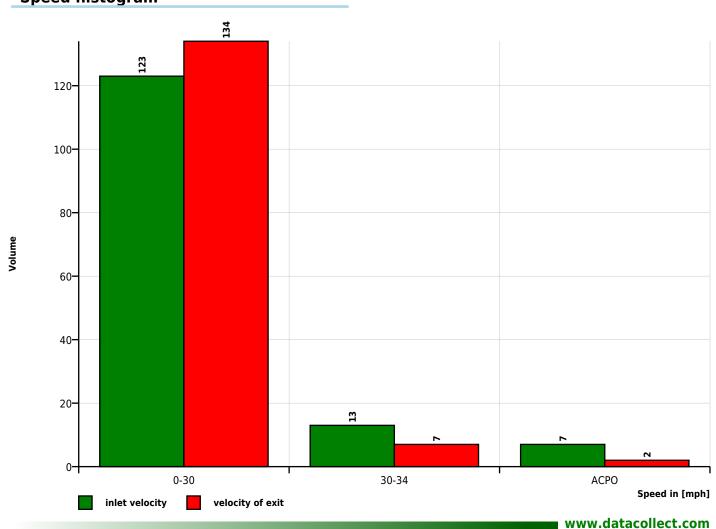

### **Speed histogram**

Posted Speed Limit

Time / Day 00:00 - 23:59

Comment South Bound

Device type **DSD** 

Speed Classes [V in mph]

| Time        | Σ   | 0-30 | 30-34 | АСРО |
|-------------|-----|------|-------|------|
| 00:00-06:00 | 0   | 0    | 0     | 0    |
| 06:00-09:00 | 18  | 16   | 2     | 0    |
| 15:00-19:00 | 52  | 41   | 8     | 3    |
| 06:00-22:00 | 143 | 123  | 13    | 7    |
| 00:00-24:00 | 143 | 123  | 13    | 7    |