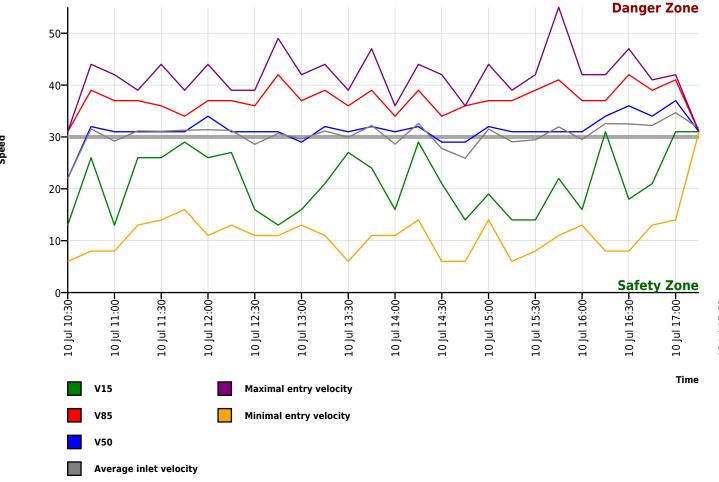

Calculated speeds [V in mph]

### **DSD SAFETY Success**

| Vmin | Vavg | Vmax | V15 | V50 | V85 | Vexc % |
|------|------|------|-----|-----|-----|--------|
| 6    | 31   | 55   | 19  | 31  | 37  | 65.5   |

| Vin | Vout | Vred | Vred % |
|-----|------|------|--------|
| 31  | 30   | -1   | -3     |

#### **Descriptions**

Vmin: Minimal velocityV85: Critical velocity for the first 85% of vehiclesVavg: Average velocityVexc %: Speeding in %

Vmax: Maximal velocity Vin: Average inlet velocity V15: Critical velocity for the first 15% of vehicles Vout: Average exit velocity