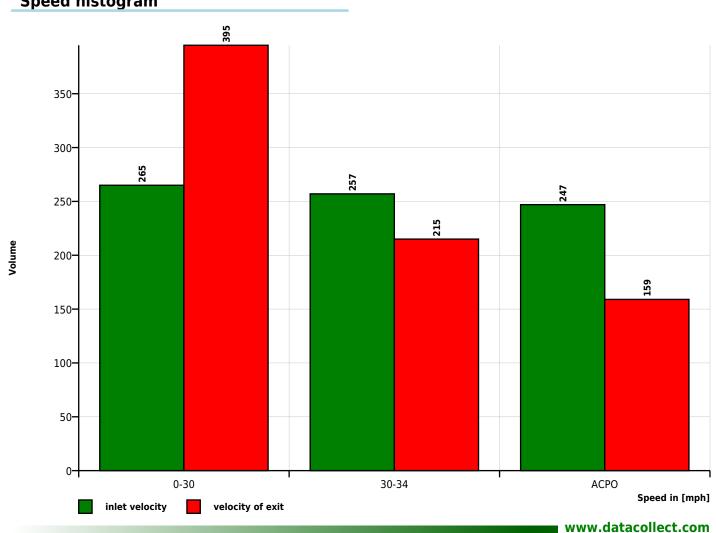

Time / Day 00:00 - 23:59

Comment South Bound

Device type **DSD** 

Speed Classes [V in mph]

| Time        | Σ   | 0-30 | 30-34 | АСРО |
|-------------|-----|------|-------|------|
| 00:00-06:00 | 0   | 0    | 0     | 0    |
| 06:00-09:00 | 0   | 0    | 0     | 0    |
| 15:00-19:00 | 291 | 87   | 86    | 118  |
| 06:00-22:00 | 769 | 265  | 257   | 247  |
| 00:00-24:00 | 769 | 265  | 257   | 247  |

## **Speed histogram**