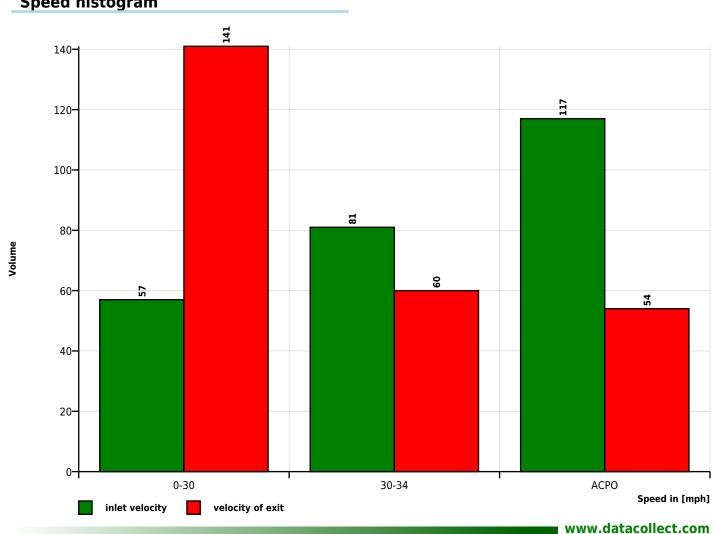

Comment North Bound

Device type **DSD** 

Speed Classes [V in mph]

| Time        | Σ   | 0-30 | 30-34 | АСРО |
|-------------|-----|------|-------|------|
| 00:00-06:00 | 0   | 0    | 0     | 0    |
| 06:00-09:00 | 0   | 0    | 0     | 0    |
| 15:00-19:00 | 195 | 42   | 61    | 92   |
| 06:00-22:00 | 255 | 57   | 81    | 117  |
| 00:00-24:00 | 255 | 57   | 81    | 117  |

### Speed histogram