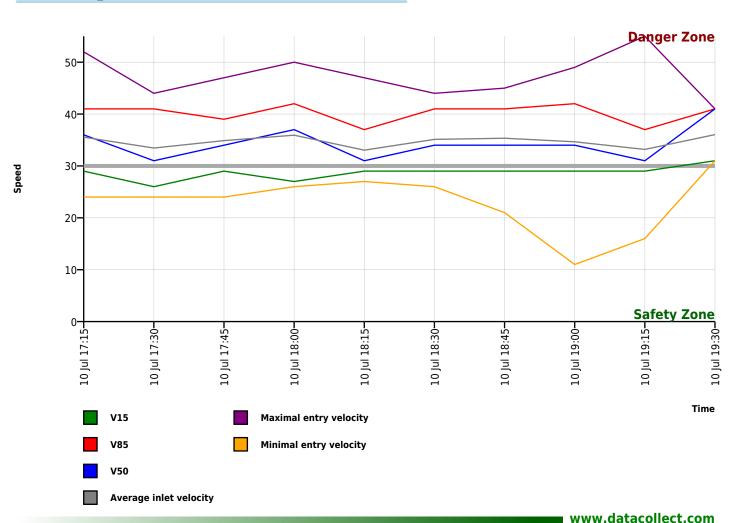

### Calc. Diagram

Author

**Bucklebury Parish Council** Institution

**Speed Reduction** Department Street **Upper Bucklebury** 

Postal code

Reading Berkshire City **United Kingdom** Country Contact **David Southgate** 