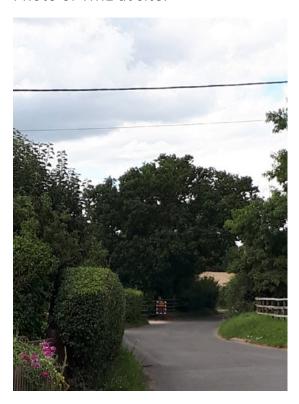

Site Reference: Chapel Row Triangle (BPC Site 06)

Parish: Bucklebury

SID Location: The Triangle Green, The Avenue, Chapel Row, Bucklebury

Speed Limit of the Road: 30 mph

**Description of the TME Placement**: Mounted on portable steel frame on grass

verge using adjustable legs. Display facing West

### Map of SID site:

Location of sign and direction sign facing shown on maps

Site grid reference (latitude, longitude): 51.423683, -1.181601

Parish Contact name and position in Parish: David Southgate, Parish Councillor