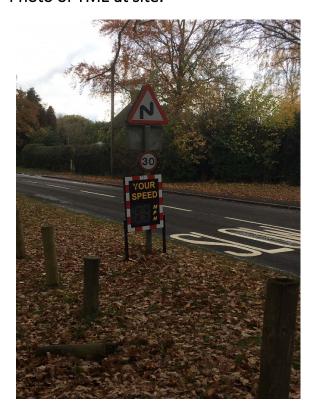

**Date of request**: 23/07/2023

Site Reference: Hatch Lane near Paradise Way, Chapel Row (BPC Site 017)

Parish: Bucklebury

**SID Location**: On the grass verge in front of a tree near to entrance to Paradise

Way

Speed Limit of the Road: 30 mph

Description of the TME Placement: Mounted on portable steel frame on the

grass verge. Display facing North.

### Map of SID site:

Location of sign and direction sign facing shown on maps

Site grid reference (latitude, longitude): 51.419187, -1.179718