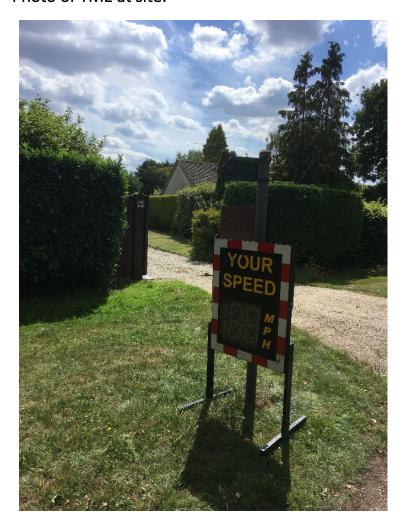

Return this form to: <u>Trafficandroadsafety@westberks.gov.uk</u>

**Date of request**: 17/09/2022

Site Reference: Broad Lane (BPC Site 03)

Parish: Bucklebury

SID Location: On the grass verge opposite Mortons Lane on Broad Lane

Speed Limit of the Road: 30 mph

Description of the TME Placement: Mounted on portable steel frame on the

grass verge. Display facing East

#### Map of SID site:

Location of sign and direction sign facing shown on maps

Site grid reference (latitude, longitude): 51.413543, -1.220330

Parish Contact name and position in Parish: David Southgate, Parish Councillor