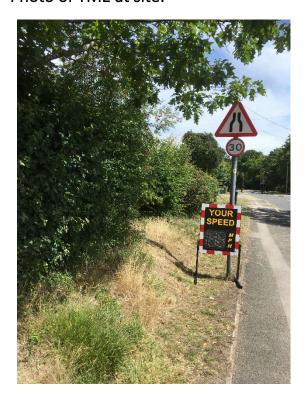

**Date of request**: 14/03/2024

Site Reference: Near Barfield, Marlston Road, Chapel Row (BPC Site 018)

Parish: Bucklebury

SID Location: On the grass verge just beyond near Barfield

Speed Limit of the Road: 30 mph

**Description of the TME Placement**: Mounted on portable steel frame on the

grass verge secured to local telegraph pole. Display facing North.

#### Map of SID site:

Location of sign and direction sign facing shown on maps

Site grid reference (latitude, longitude): 51.42496, -1.18254

Location of SID

View from front of SID location

Parish Contact name and position in Parish: David Southgate, Parish Councillor