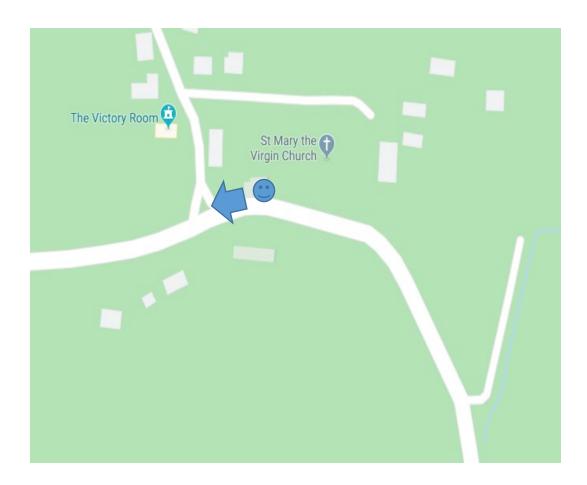

**Date of request**: 23/07/2023

Site Reference: Hatch Lane near Paradise Way, Chapel Row (BPC Site 017)

Parish: Bucklebury

**SID Location**: On the grass verge in front of a tree near to entrance to Paradise

### Map of SID site:

Location of sign and direction sign facing shown on maps

Site grid reference (latitude, longitude): 51.419187, -1.179718