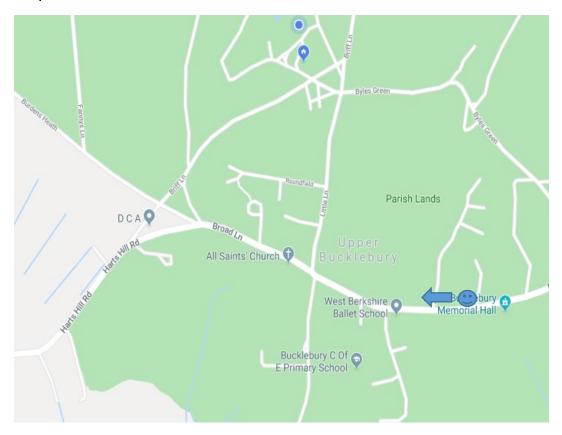

**Site Reference**: Burdens Heath (BPC Site 04)

Parish: Bucklebury

SID Location: Near Telegraph Pole nearest to Post Box, opposite Fir View,

Burdens Heath, Upper Bucklebury

Speed Limit of the Road: 30 mph

Description of the TME Placement: Mounted on portable steel frame on the

grass verge using adjustable legs. Display facing West

### Map of SID site:

Location of sign and direction sign facing shown on maps

Site grid reference (latitude, longitude): 51.416953, -1.233147

Parish Contact name and position in Parish: David Southgate, Parish Councillor