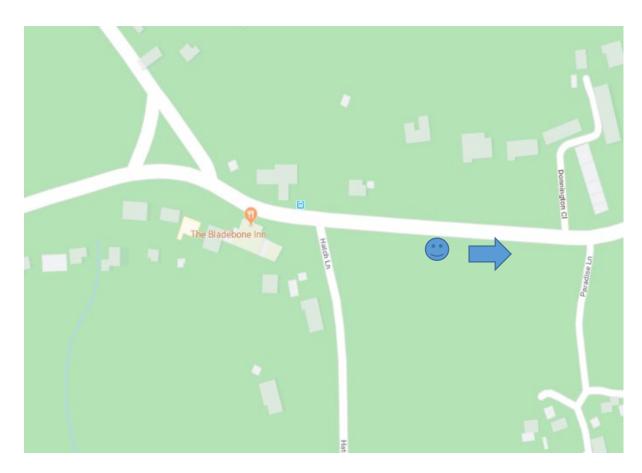

Return this form to: <u>Trafficandroadsafety@westberks.gov.uk</u>

**Date of request**: 17/09/2022

Site Reference: Broad Lane (BPC Site 03)

Parish: Bucklebury

SID Location: On the grass verge opposite Mortons Lane on Broad Lane

#### Map of SID site:

Location of sign and direction sign facing shown on maps

Site grid reference (latitude, longitude): 51.413543, -1.220330

Parish Contact name and position in Parish: David Southgate, Parish Councillor