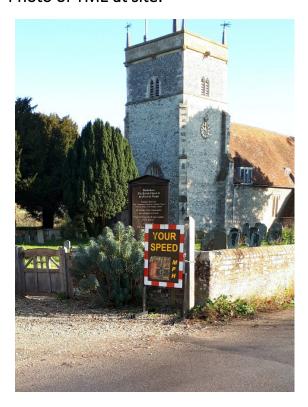

Site Reference: Bucklebury St Marys (BPC Site 08)

Parish: Bucklebury

SID Location: Outside the Church Gate, Bucklebury Village

Speed Limit of the Road: 30 mph

**Description of the TME Placement**: Mounted on portable steel frame on verge

using adjustable legs. Display facing West

### Map of SID site:

Location of sign and direction sign facing shown on maps

Site grid reference (latitude, longitude): 51.433887, -1.206455

Parish Contact name and position in Parish: David Southgate, Parish Councillor