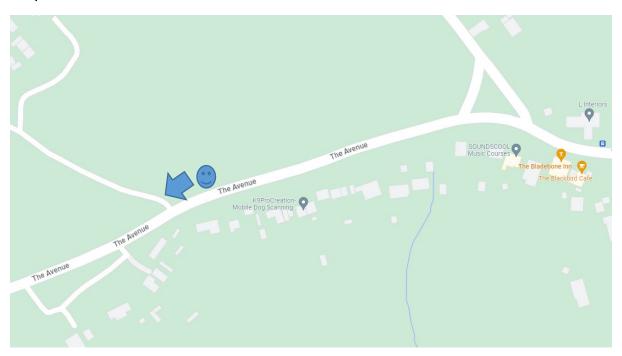

Site Reference: Near Scotland Corner, The Avenue, Chapel Row (BPC Site 015)

Parish: Bucklebury

**SID Location**: On the grass verge just beyond Scotland Corner

Speed Limit of the Road: 30 mph

Description of the TME Placement: Mounted on portable steel frame on the

grass verge secured to local tree. Display facing West.

#### Map of SID site:

Location of sign and direction sign facing shown on maps

Site grid reference (latitude, longitude): 51.423102, -1.184722

Location of SID

View from front of SID location

Parish Contact name and position in Parish: David Southgate, Parish Councillor