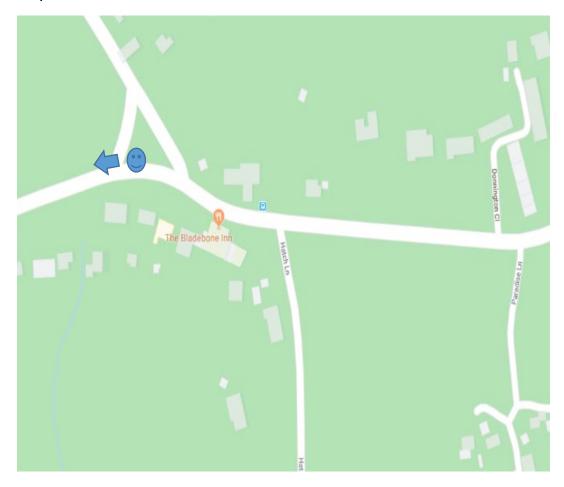

**Date of request**: 14/03/2024

Site Reference: Near Barfield, Marlston Road, Chapel Row (BPC Site 018)

Parish: Bucklebury

SID Location: On the grass verge just beyond near Barfield

Speed Limit of the Road: 30 mph

**Description of the TME Placement**: Mounted on portable steel frame on the

grass verge secured to local telegraph pole. Display facing North.

#### Map of SID site:

Location of sign and direction sign facing shown on maps

Site grid reference (latitude, longitude): 51.42496, -1.18254

Location of SID

View from front of SID location

Parish Contact name and position in Parish: David Southgate, Parish Councillor