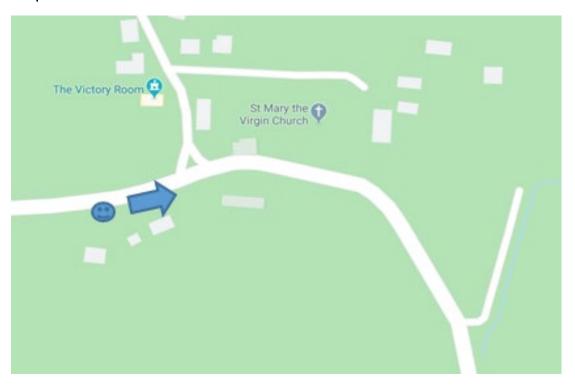

**Date of request**: 23/07/2023

Site Reference: Hatch Lane near Paradise Way, Chapel Row (BPC Site 017)

Parish: Bucklebury

**SID Location**: On the grass verge in front of a tree near to entrance to Paradise

Way

Speed Limit of the Road: 30 mph

Description of the TME Placement: Mounted on portable steel frame on the

grass verge. Display facing North.

### Map of SID site:

Location of sign and direction sign facing shown on maps

Site grid reference (latitude, longitude): 51.419187, -1.179718

# Photo of TME at site:

Location of SID

View from front of SID location

Parish Contact name and position in Parish: David Southgate, Parish Councillor

**Contact number**: 07710189322