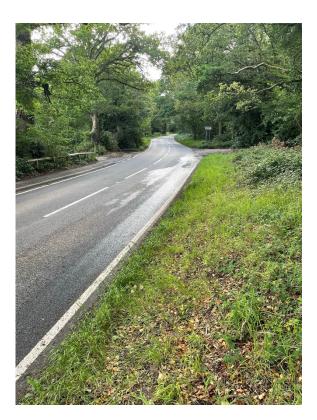

**Date of request**: 23/07/2023

Site Reference: Hatch Lane near Hatch Close Chapel Row (BPC Site 016)

Parish: Bucklebury

**SID Location**: On the grass verge near to entrance to Hatch Close

Speed Limit of the Road: 30 mph

Description of the TME Placement: Mounted on portable steel frame on the

grass verge. Display facing North

### Map of SID site:

Location of sign and direction sign facing shown on maps

Site grid reference (latitude, longitude): 51.421590, -1.179604

Location of SID

View from behind of SID location

Parish Contact name and position in Parish: David Southgate, Parish Councillor