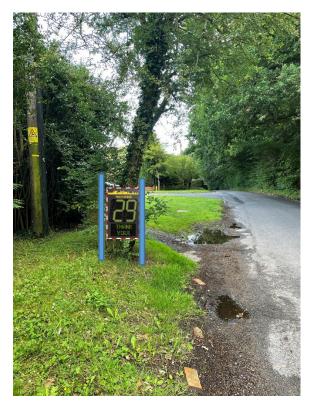

Site Reference: Near Scotland Corner, The Avenue, Chapel Row (BPC Site 015)

Parish: Bucklebury

**SID Location**: On the grass verge just beyond Scotland Corner

Speed Limit of the Road: 30 mph

Description of the TME Placement: Mounted on portable steel frame on the

grass verge secured to local tree. Display facing West.

#### Map of SID site:

Location of sign and direction sign facing shown on maps

Site grid reference (latitude, longitude): 51.423102, -1.184722

Location of SID

View from front of SID location

Parish Contact name and position in Parish: David Southgate, Parish Councillor