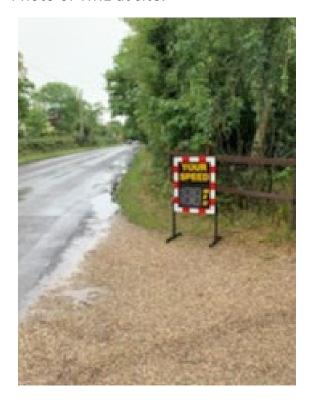

**Date of request**: 23/07/2023

Site Reference: Hatch Lane near Paradise Way, Chapel Row (BPC Site 017)

Parish: Bucklebury

**SID Location**: On the grass verge in front of a tree near to entrance to Paradise

Way

Speed Limit of the Road: 30 mph

Description of the TME Placement: Mounted on portable steel frame on the

grass verge. Display facing North.

### Map of SID site:

Location of sign and direction sign facing shown on maps

Site grid reference (latitude, longitude): 51.419187, -1.179718

# Photo of TME at site:

Location of SID

View from front of SID location

Parish Contact name and position in Parish: David Southgate, Parish Councillor

**Contact number**: 07710189322