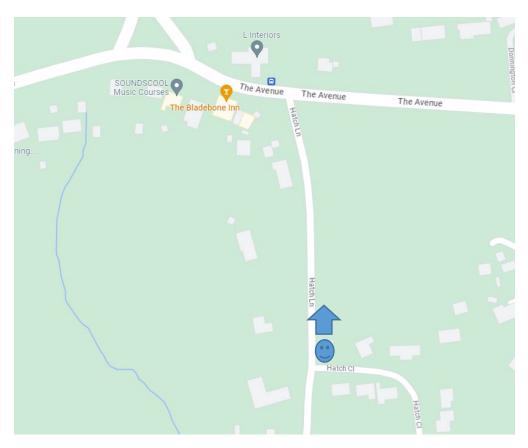

**Date of request**: 23/07/2023

Site Reference: Hatch Lane near Hatch Close Chapel Row (BPC Site 016)

Parish: Bucklebury

**SID Location**: On the grass verge near to entrance to Hatch Close

Speed Limit of the Road: 30 mph

Description of the TME Placement: Mounted on portable steel frame on the

grass verge. Display facing North

### Map of SID site:

Location of sign and direction sign facing shown on maps

Site grid reference (latitude, longitude): 51.421590, -1.179604

Location of SID

View from behind of SID location

Parish Contact name and position in Parish: David Southgate, Parish Councillor