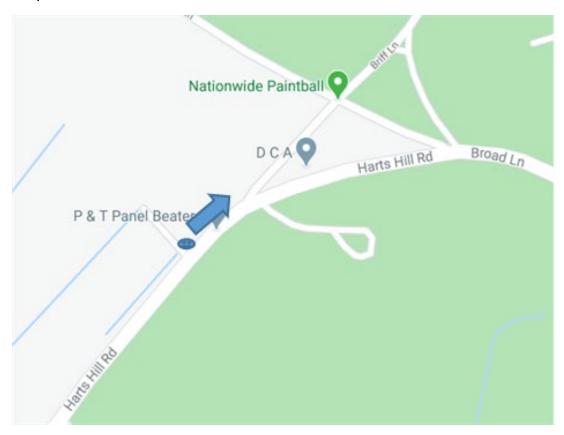

**Site Reference**: Briff Lane (BPC Site 10)

Parish: Bucklebury

**SID Location**: Briff Lane (outside Oak Bank)

Speed Limit of the Road: 30 mph

**Description of the TME Placement**: Mounted on portable steel frame on verge

using adjustable legs. Display facing North

# Map of SID site:

Location of sign and direction sign facing shown on maps

Site grid reference (latitude, longitude): 51.417520, -1.226236

Parish Contact name and position in Parish: David Southgate, Parish Councillor