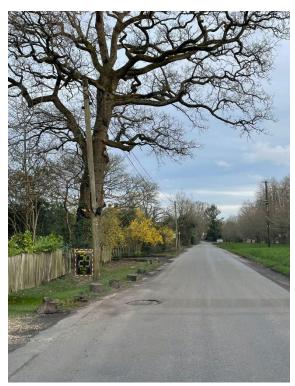

**Date of request**: 14/03/2024

Site Reference: Near Barfield, Marlston Road, Chapel Row (BPC Site 018)

Parish: Bucklebury

SID Location: On the grass verge just beyond near Barfield

Speed Limit of the Road: 30 mph

**Description of the TME Placement**: Mounted on portable steel frame on the

grass verge secured to local telegraph pole. Display facing North.

#### Map of SID site:

Location of sign and direction sign facing shown on maps

Site grid reference (latitude, longitude): 51.42496, -1.18254

Location of SID

View from front of SID location

Parish Contact name and position in Parish: David Southgate, Parish Councillor