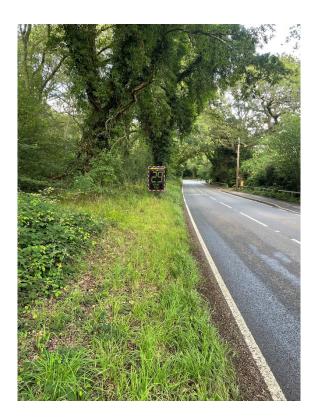

**Date of request**: 23/07/2023

Site Reference: Hatch Lane near Paradise Way, Chapel Row (BPC Site 017)

Parish: Bucklebury

**SID Location**: On the grass verge in front of a tree near to entrance to Paradise

Way

Speed Limit of the Road: 30 mph

Description of the TME Placement: Mounted on portable steel frame on the

grass verge. Display facing North.

### Map of SID site:

Location of sign and direction sign facing shown on maps

Site grid reference (latitude, longitude): 51.419187, -1.179718

# Photo of TME at site:

Location of SID

View from front of SID location

Parish Contact name and position in Parish: David Southgate, Parish Councillor

**Contact number**: 07710189322