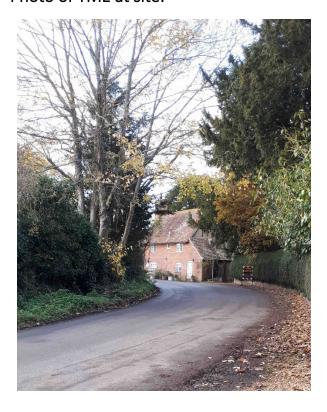

**Site Reference**: Briff Lane (BPC Site 10)

Parish: Bucklebury

**SID Location**: Briff Lane (outside Oak Bank)

Speed Limit of the Road: 30 mph

**Description of the TME Placement**: Mounted on portable steel frame on verge

using adjustable legs. Display facing North

# Map of SID site:

Location of sign and direction sign facing shown on maps

Site grid reference (latitude, longitude): 51.417520, -1.226236

Parish Contact name and position in Parish: David Southgate, Parish Councillor