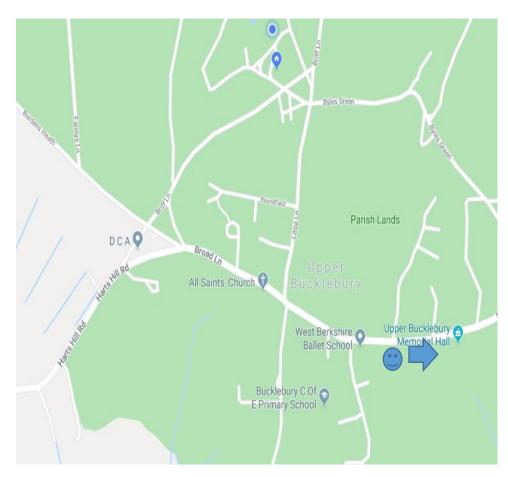

Return this form to: <u>Trafficandroadsafety@westberks.gov.uk</u>

**Date of request**: 17/09/2022

Site Reference: Broad Lane (BPC Site 03)

Parish: Bucklebury

SID Location: On the grass verge opposite Mortons Lane on Broad Lane

Speed Limit of the Road: 30 mph

Description of the TME Placement: Mounted on portable steel frame on the

grass verge. Display facing East

#### Map of SID site:

Location of sign and direction sign facing shown on maps

Site grid reference (latitude, longitude): 51.413543, -1.220330

Parish Contact name and position in Parish: David Southgate, Parish Councillor