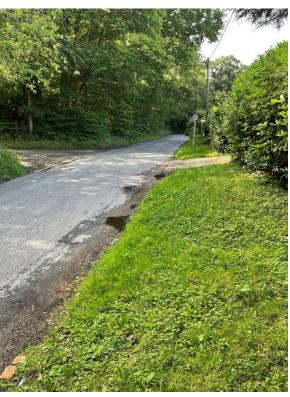

Site Reference: Near Scotland Corner, The Avenue, Chapel Row (BPC Site 015)

Parish: Bucklebury

**SID Location**: On the grass verge just beyond Scotland Corner

Speed Limit of the Road: 30 mph

Description of the TME Placement: Mounted on portable steel frame on the

grass verge secured to local tree. Display facing West.

#### Map of SID site:

Location of sign and direction sign facing shown on maps

Site grid reference (latitude, longitude): 51.423102, -1.184722

Location of SID

View from front of SID location

Parish Contact name and position in Parish: David Southgate, Parish Councillor