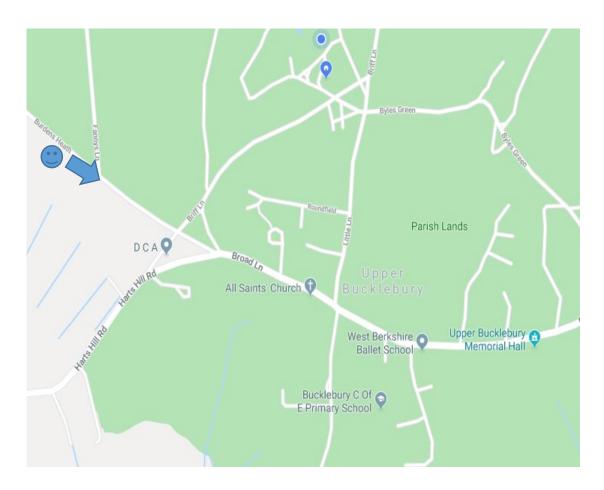

**Site Reference**: Burdens Heath (BPC Site 04)

Parish: Bucklebury

SID Location: Near Telegraph Pole nearest to Post Box, opposite Fir View,

Burdens Heath, Upper Bucklebury

Speed Limit of the Road: 30 mph

Description of the TME Placement: Mounted on portable steel frame on the

grass verge using adjustable legs. Display facing West

### Map of SID site:

Location of sign and direction sign facing shown on maps

Site grid reference (latitude, longitude): 51.416953, -1.233147

Parish Contact name and position in Parish: David Southgate, Parish Councillor