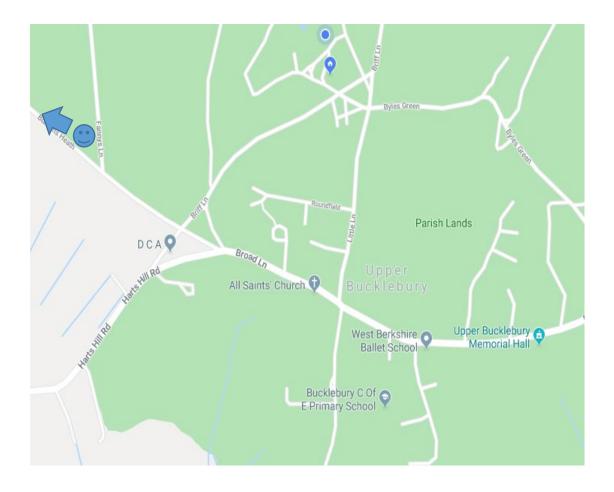

Return this form to: <u>Trafficandroadsafety@westberks.gov.uk</u>

**Date of request**: 17/09/2022

Site Reference: Broad Lane (BPC Site 03)

Parish: Bucklebury

SID Location: On the grass verge opposite Mortons Lane on Broad Lane

Speed Limit of the Road: 30 mph

Description of the TME Placement: Mounted on portable steel frame on the

grass verge. Display facing East

#### Map of SID site:

Location of sign and direction sign facing shown on maps

Site grid reference (latitude, longitude): 51.413543, -1.220330

Parish Contact name and position in Parish: David Southgate, Parish Councillor