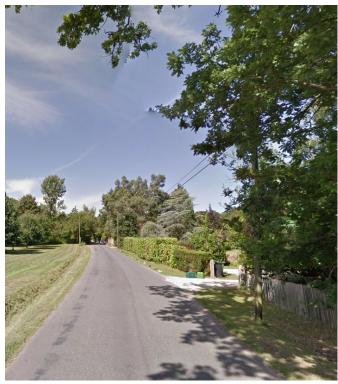

Return this form to: <u>Trafficandroadsafety@westberks.gov.uk</u>

**Date of request**: 17/09/2022

Site Reference: Broad Lane (BPC Site 03)

Parish: Bucklebury

SID Location: On the grass verge opposite Mortons Lane on Broad Lane

Speed Limit of the Road: 30 mph

Description of the TME Placement: Mounted on portable steel frame on the

grass verge. Display facing East

#### Map of SID site:

Location of sign and direction sign facing shown on maps

Site grid reference (latitude, longitude): 51.413543, -1.220330

Parish Contact name and position in Parish: David Southgate, Parish Councillor

**Contact number**: 07710189322