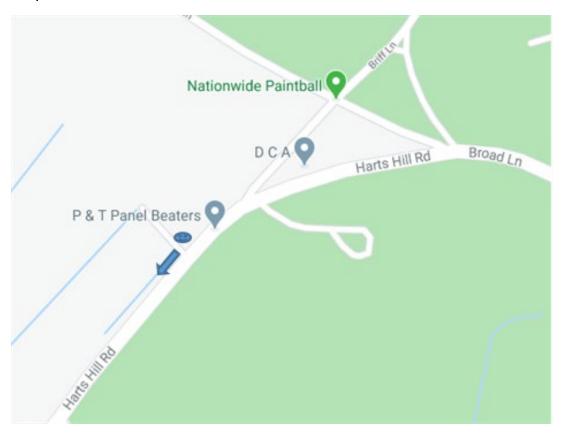

Site Reference: Harts Hill (BPC Site 12)

Parish: Bucklebury

SID Location: Harts Hill outside Hillside, Upper Bucklebury

Speed Limit of the Road: 30 mph

**Description of the TME Placement**: Mounted on portable steel frame on house

driveway using adjustable legs. Display facing South

#### Map of SID site:

Location of sign and direction sign facing shown on maps

Site grid reference (latitude, longitude): 51.414535, -1.231721

Parish Contact name and position in Parish: David Southgate, Parish Councillor