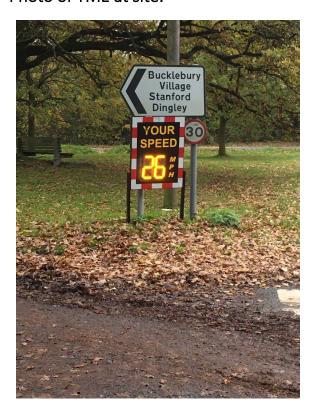

Return this form to: <u>Trafficandroadsafety@westberks.gov.uk</u>

**Date of request**: 17/09/2022

Site Reference: Broad Lane (BPC Site 03)

Parish: Bucklebury

SID Location: On the grass verge opposite Mortons Lane on Broad Lane

Speed Limit of the Road: 30 mph

Description of the TME Placement: Mounted on portable steel frame on the

grass verge. Display facing East

#### Map of SID site:

Location of sign and direction sign facing shown on maps

Site grid reference (latitude, longitude): 51.413543, -1.220330

Parish Contact name and position in Parish: David Southgate, Parish Councillor