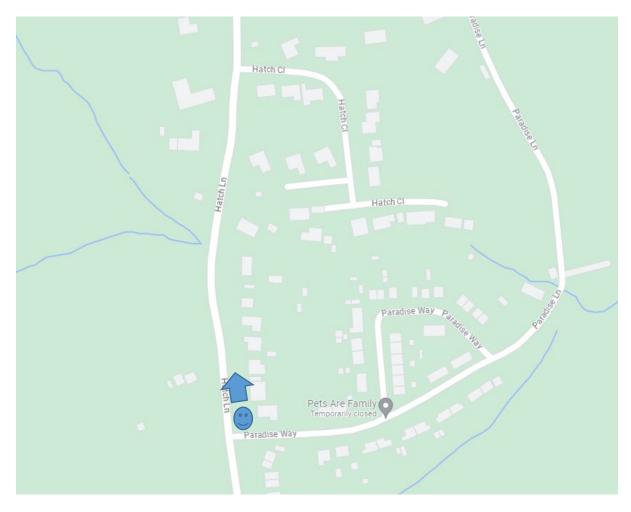

**Date of request**: 23/07/2023

Site Reference: Hatch Lane near Paradise Way, Chapel Row (BPC Site 017)

Parish: Bucklebury

**SID Location**: On the grass verge in front of a tree near to entrance to Paradise

Way

Speed Limit of the Road: 30 mph

Description of the TME Placement: Mounted on portable steel frame on the

grass verge. Display facing North.

### Map of SID site:

Location of sign and direction sign facing shown on maps

Site grid reference (latitude, longitude): 51.419187, -1.179718