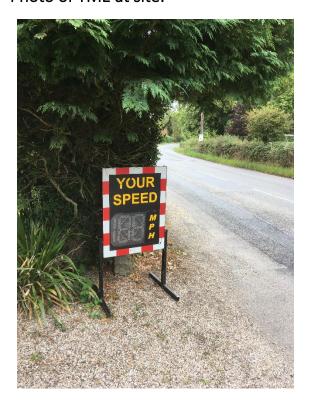

**Site Reference**: Briff Lane (BPC Site 10)

Parish: Bucklebury

**SID Location**: Briff Lane (outside Oak Bank)

Speed Limit of the Road: 30 mph

**Description of the TME Placement**: Mounted on portable steel frame on verge

using adjustable legs. Display facing North

# Map of SID site:

Location of sign and direction sign facing shown on maps

Site grid reference (latitude, longitude): 51.417520, -1.226236

Parish Contact name and position in Parish: David Southgate, Parish Councillor