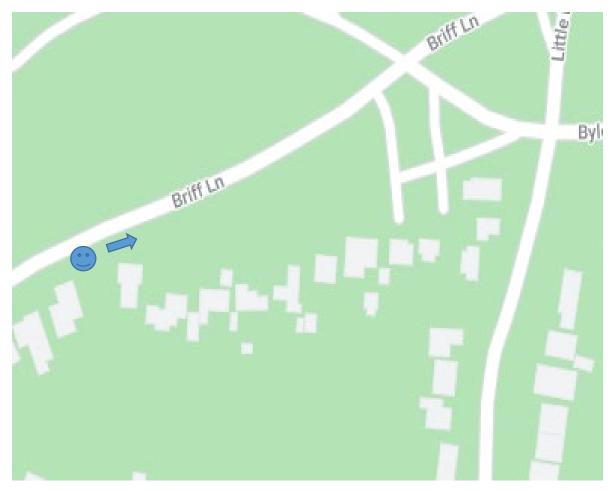

**Site Reference**: Briff Lane (BPC Site 10)

Parish: Bucklebury

**SID Location**: Briff Lane (outside Oak Bank)

Speed Limit of the Road: 30 mph

**Description of the TME Placement**: Mounted on portable steel frame on verge

# Map of SID site:

Location of sign and direction sign facing shown on maps

Site grid reference (latitude, longitude): 51.417520, -1.226236

Parish Contact name and position in Parish: David Southgate, Parish Councillor