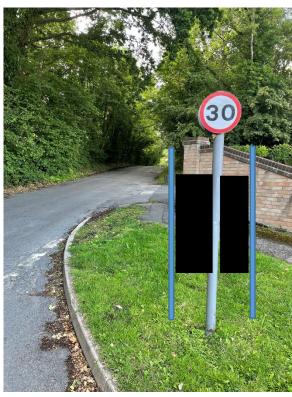

**Date of request**: 23/07/2023

Site Reference: Hatch Lane near Paradise Way, Chapel Row (BPC Site 017)

Parish: Bucklebury

**SID Location**: On the grass verge in front of a tree near to entrance to Paradise

Way

Speed Limit of the Road: 30 mph

Description of the TME Placement: Mounted on portable steel frame on the

grass verge. Display facing North.

### Map of SID site:

Location of sign and direction sign facing shown on maps

Site grid reference (latitude, longitude): 51.419187, -1.179718