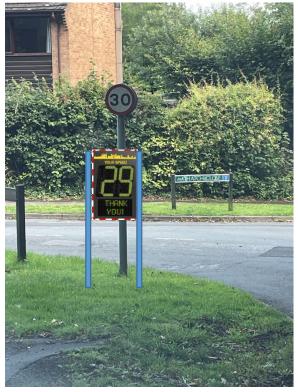

**Date of request**: 23/07/2023

Site Reference: Hatch Lane near Hatch Close Chapel Row (BPC Site 016)

Parish: Bucklebury

**SID Location**: On the grass verge near to entrance to Hatch Close

Speed Limit of the Road: 30 mph

Description of the TME Placement: Mounted on portable steel frame on the

grass verge. Display facing North

### Map of SID site:

Location of sign and direction sign facing shown on maps

Site grid reference (latitude, longitude): 51.421590, -1.179604

Location of SID

View from behind of SID location

Parish Contact name and position in Parish: David Southgate, Parish Councillor