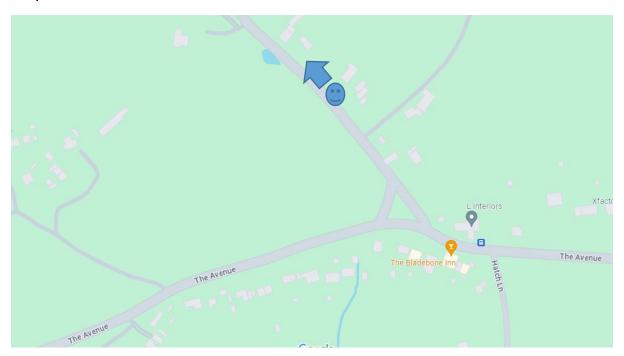

Site Reference: Near Scotland Corner, The Avenue, Chapel Row (BPC Site 015)

Parish: Bucklebury

**SID Location**: On the grass verge just beyond Scotland Corner

Speed Limit of the Road: 30 mph

Description of the TME Placement: Mounted on portable steel frame on the

#### Map of SID site:

Location of sign and direction sign facing shown on maps

Site grid reference (latitude, longitude): 51.423102, -1.184722

Location of SID

View from front of SID location

Parish Contact name and position in Parish: David Southgate, Parish Councillor