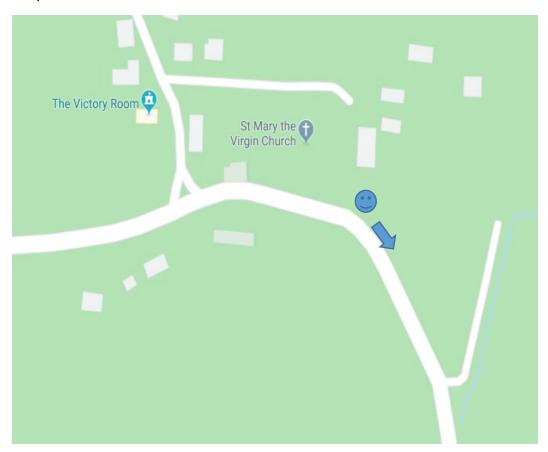

Site Reference: Bucklebury St Marys (BPC Site 08)

Parish: Bucklebury

SID Location: Outside the Church Gate, Bucklebury Village

Speed Limit of the Road: 30 mph

**Description of the TME Placement**: Mounted on portable steel frame on verge

### Map of SID site:

Location of sign and direction sign facing shown on maps

Site grid reference (latitude, longitude): 51.433887, -1.206455

Parish Contact name and position in Parish: David Southgate, Parish Councillor