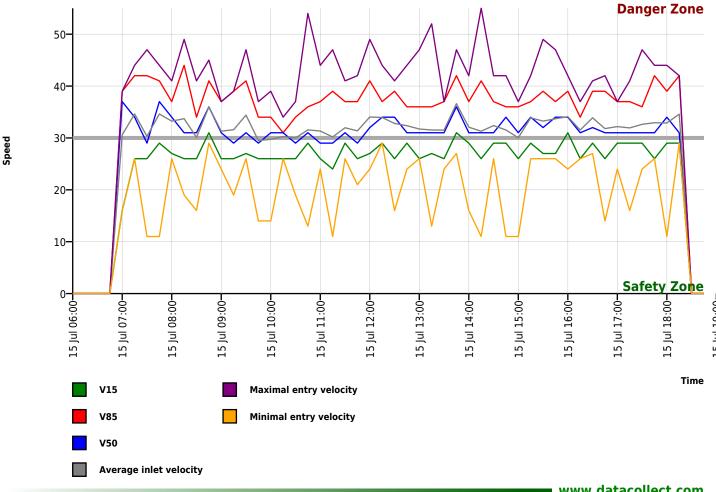

### Calc. Diagram

Author

**Bucklebury Parish Council** Institution

**Speed Reduction** Department Street Chapel Row

Postal code

Reading Berkshire City **United Kingdom** Country Contact **David Southgate** 

#### **DSD SAFETY Success**

| Vmin | Vavg | Vmax | V15 | V50 | V85 | Vexc % |
|------|------|------|-----|-----|-----|--------|
| 11   | 32   | 55   | 27  | 31  | 37  | 63.3   |

| Vin | Vout | Vred | Vred % |
|-----|------|------|--------|
| 32  | 30   | -2   | -6     |

#### **Descriptions**

Vmin: Minimal velocity Vavg: Average velocity Vmax: Maximal velocity

V15: Critical velocity for the first 15% of vehicles V50: Critical velocity for the first 50% of vehicles

Vexc %: Speeding in % Vin: Average inlet velocity

Vout: Average exit velocity

Vred: Average speed reduction between entry and exit velocity

V85: Critical velocity for the first 85% of vehicles

Author

Institution Bucklebury Parish Council

Department Speed Reduction Street Chapel Row