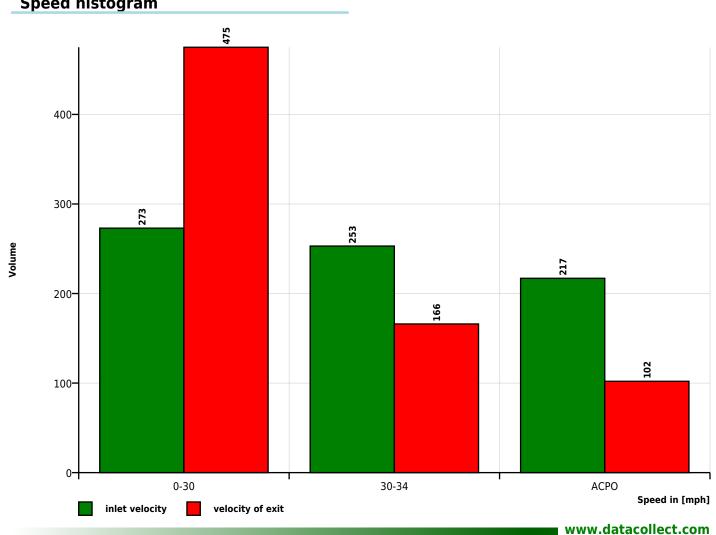

### Speed histogram

Device type **DSD** 

**Time Range** 

Start date 07/15/2023 06:00 End date 07/15/2023 18:59

Days Sa

Time Interval 15 minutes Time / Day 00:00 - 23:59

Speed Classes

| Time        | Σ   | 0-30 | 30-34 | АСРО |  |
|-------------|-----|------|-------|------|--|
| 00:00-06:00 | 0   | 0    | 0     | 0    |  |
| 06:00-09:00 | 79  | 29   | 20    | 30   |  |
| 15:00-19:00 | 220 | 68   | 81    | 71   |  |
| 06:00-22:00 | 743 | 273  | 253   | 217  |  |
| 00:00-24:00 | 743 | 273  | 253   | 217  |  |