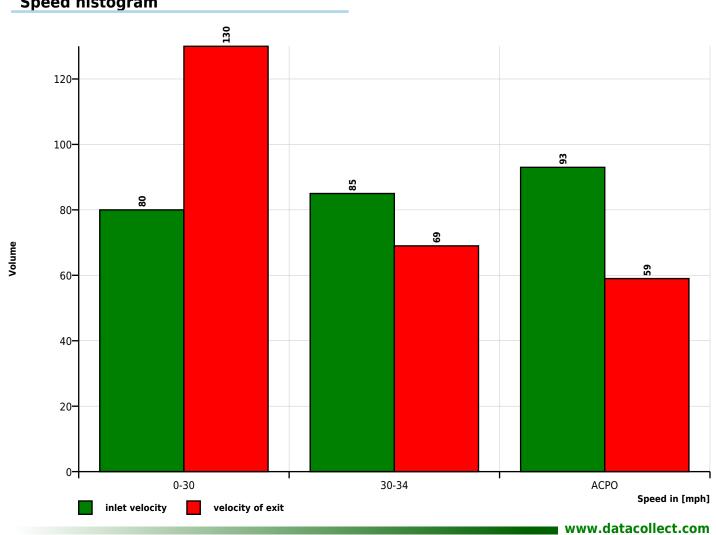

### **Speed histogram**

**Time Range** 

Start date 06/30/2023 17:01 End date 06/30/2023 18:57

Days Fr

Time Interval 15 minutes Time / Day 00:00 - 23:59

**Speed Classes** 

[V in mph]

30

| Time        | Σ   | 0-30 | 30-34 | АСРО |
|-------------|-----|------|-------|------|
| 00:00-06:00 | 0   | 0    | 0     | 0    |
| 06:00-09:00 | 0   | 0    | 0     | 0    |
| 15:00-19:00 | 258 | 80   | 85    | 93   |
| 06:00-22:00 | 258 | 80   | 85    | 93   |
| 00:00-24:00 | 258 | 80   | 85    | 93   |