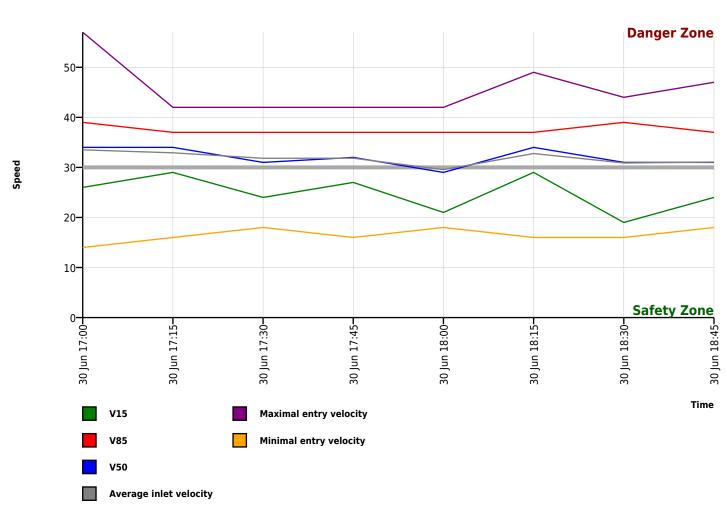

### Calc. Diagram

| Author      |                   |
|-------------|-------------------|
| Institution | BPC               |
| Department  | Speed Reduction   |
| Street      | Upper Bucklebury  |
| Postal code |                   |
| City        | Reading Berkshire |
| Country     | United Kingdom    |
| Contact     | David Southgate   |
| Phone       |                   |
| Email       |                   |