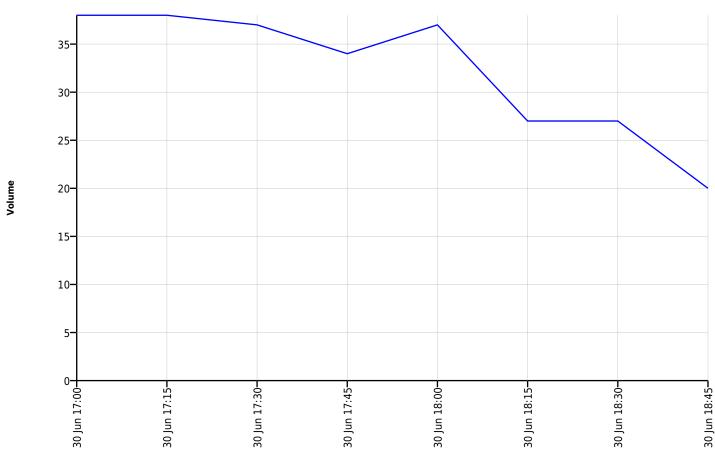

### Time / Volume graph

Time

| Author      |                       |
|-------------|-----------------------|
| Institution | BPC                   |
| Department  | Speed Reduction       |
| Street      | Upper Bucklebury      |
| Postal code |                       |
| City        | Reading Berkshire     |
| Country     | <b>United Kingdom</b> |
| Contact     | David Southgate       |
| Phone       |                       |
| Email       |                       |