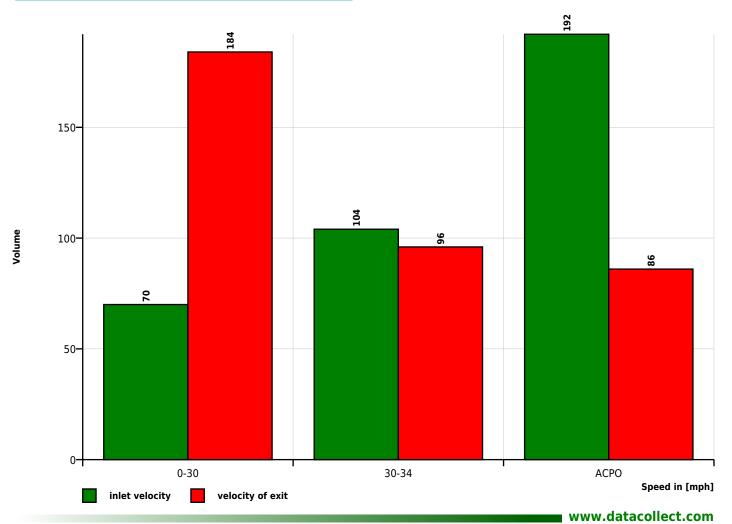

### Speed histogram

#### **Speed Classes**

| Time        | Σ   | 0-30 | 30-34 | АСРО |
|-------------|-----|------|-------|------|
| 00:00-06:00 | 0   | 0    | 0     | 0    |
| 06:00-09:00 | 219 | 40   | 66    | 113  |
| 15:00-19:00 | 0   | 0    | 0     | 0    |
| 06:00-22:00 | 366 | 70   | 104   | 192  |
| 00:00-24:00 | 366 | 70   | 104   | 192  |