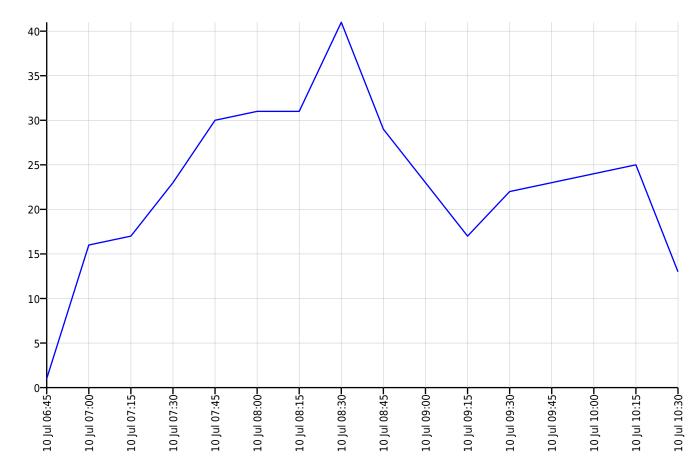

--------------|-----------------------------|-----------------------------|
| Name                 | Harts Hill                  | Start date                  | 07/10/2023 06:45            |
| Dir. Oncoming (name) | South                       | End date                    | 07/10/2023 10:39            |
| Dir. Outgoing (name) | North                       | Days                        | Мо                          |
| Posted Speed Limit   | SPEED<br>LIMIT<br><b>30</b> | Time Interval<br>Time / Day | 15 minutes<br>00:00 - 23:59 |
| Comment              | North Bound                 |                             |                             |
| Device type          | DSD                         |                             |                             |

### Time / Volume graph

Volume



Time



# **Traffic report**

#### Author

| Institution | Bucklebury Parish Council |
|-------------|---------------------------|
| Department  | Speed Reduction           |
| Street      | Upper Bucklebury          |
| Postal code |                           |
| City        | Reading Berkshire         |
| Country     | United Kingdom            |
| Contact     | David Southgate           |
| Phone       |                           |
| Email       |                           |
|             |                           |

Generated with **DataCollect Webreporter** version 1.0 at 07/11/2023 00:02:41

| Site                 |                             | Time Range                  |                             |
|----------------------|-----------------------------|----------------------