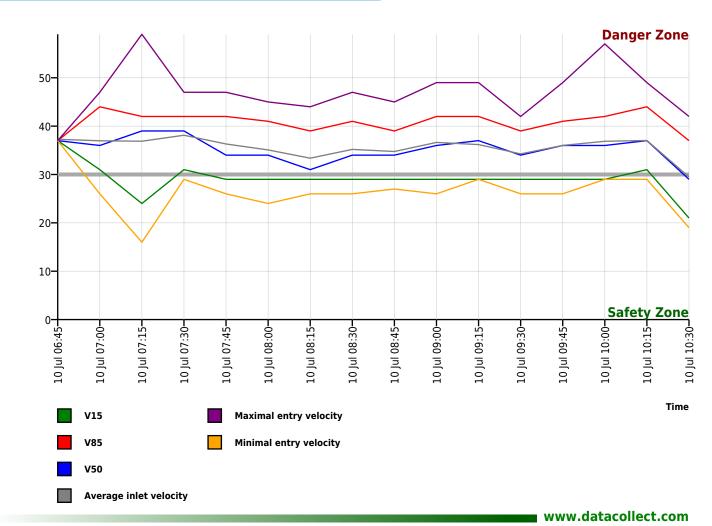

### Calc. Diagram

Speed

#### **Calculated speeds**

[V in mph]

| Calcula | ited spe | eds  | [V in mph] |     |     |        |     | DSD SA | FETY S | uccess |  |
|---------|----------|------|------------|-----|-----|--------|-----|--------|--------|--------|--|
| Vmin    | Vavg     | Vmax | V15        | V50 | V85 | Vexc % | Vin | Vout   | Vred   | Vred % |  |
| 16      | 36       | 59   | 29         | 34  | 42  | 80.9   | 36  | 31     | -5     | -14    |  |

#### Descriptions

Vmin: Minimal velocity

Vavg: Average velocity

Vmax: Maximal velocity

V15: Critical velocity for the first 15% of vehicles

V50: Critical velocity for the first 50% of vehicles

V85: Critical velocity for the first 85% of vehicles Vexc %: Speeding in % Vin: Average inlet velocity Vout: Average exit velocity Vred: Average speed reduction between entry and exit velocity