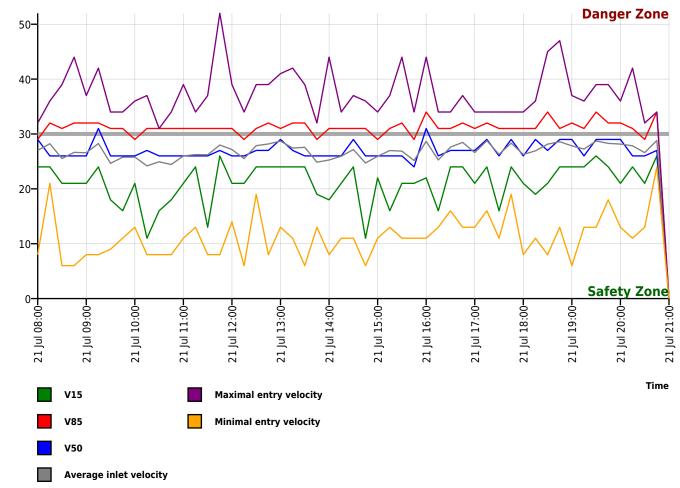

### Calc. Diagram (Direction Outgoing)

www.datacollect.com

| Institution<br>Department<br>Street | Bucklebury Parish Council<br>Speed Reduction<br>Bucklebury |
|-------------------------------------|------------------------------------------------------------|
| Postal code                         | Bucklebury                                                 |
| City                                | Reading Berkshire                                          |
| Country                             | United Kingdom                                             |
| Contact                             | David Southgate                                            |
| Phone                               |                                                            |
| Email                               |                                                            |
|                                     |                                                            |