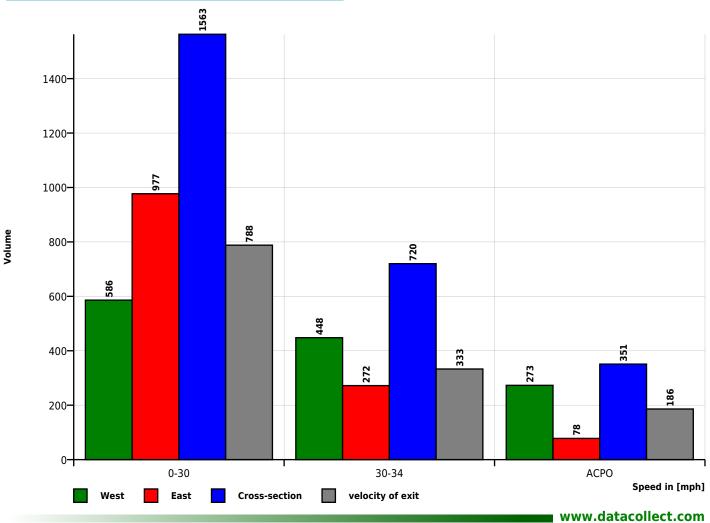

#### Speed Classes (Incoming) [V in mph]

| Time        | Σ    | 0-30 | 30-34 | АСРО |
|-------------|------|------|-------|------|
| 00:00-06:00 | 0    | 0    | 0     | 0    |
| 06:00-09:00 | 109  | 45   | 37    | 27   |
| 15:00-19:00 | 459  | 190  | 166   | 103  |
| 06:00-22:00 | 1307 | 586  | 448   | 273  |
| 00:00-24:00 | 1307 | 586  | 448   | 273  |

#### Speed Classes (Outgoing) [V in mph]

| Time        | Σ    | 0-30 | 30-34 | АСРО |
|-------------|------|------|-------|------|
| 00:00-06:00 | 0    | 0    | 0     | 0    |
| 06:00-09:00 | 104  | 82   | 15    | 7    |
| 15:00-19:00 | 463  | 329  | 109   | 25   |
| 06:00-22:00 | 1327 | 977  | 272   | 78   |
| 00:00-24:00 | 1327 | 977  | 272   | 78   |