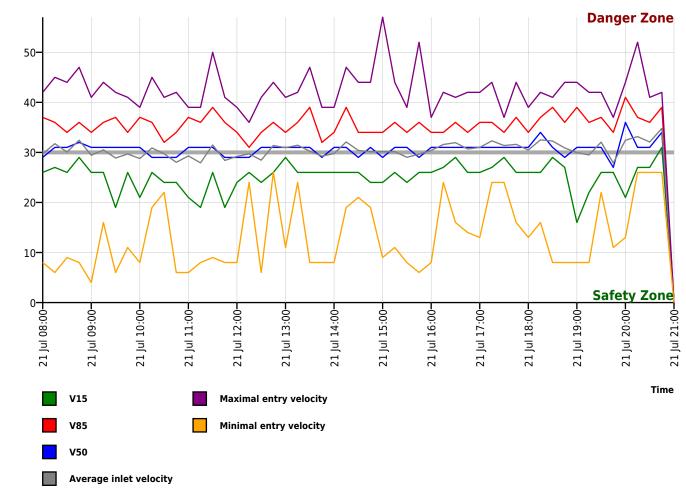

### Calc. Diagram (Direction Oncoming)

www.datacollect.com

| Author |  |
|--------|--|
|        |  |

Speed

| Institution<br>Department<br>Street | Bucklebury Parish Council<br>Speed Reduction<br>Bucklebury |
|-------------------------------------|------------------------------------------------------------|
| Postal code                         |                                                            |
| City                                | Reading Berkshire                                          |
| Country                             | United Kingdom                                             |
| Contact                             | David Southgate                                            |
| Phone                               |                                                            |
| Email                               |                                                            |
|                                     |                                                            |