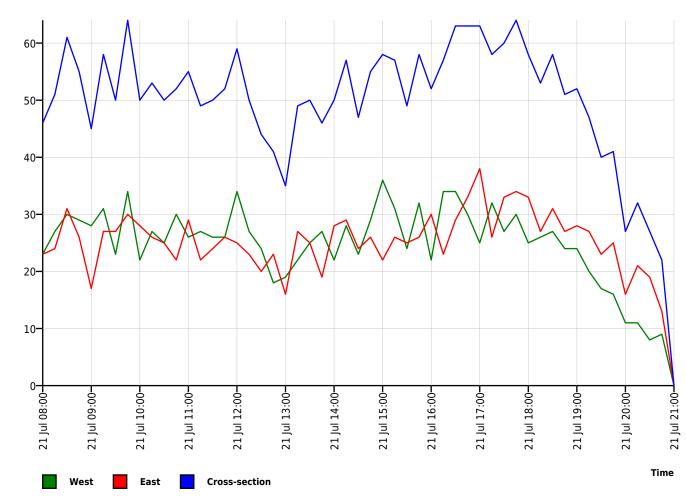

#### Time / Volume graph

www.datacollect.com

| Author      |  |
|-------------|--|
| Inctitution |  |

1

Speed

| Institution | Bucklebury Parish Council |
|-------------|---------------------------|
| Department  | Speed Reduction           |
| Street      | Bucklebury                |
| Postal code |                           |
| City        | Reading Berkshire         |
| Country     | United Kingdom            |
| Contact     | David Southgate           |
| Phone       |                           |
| Email       |                           |
|             |                           |