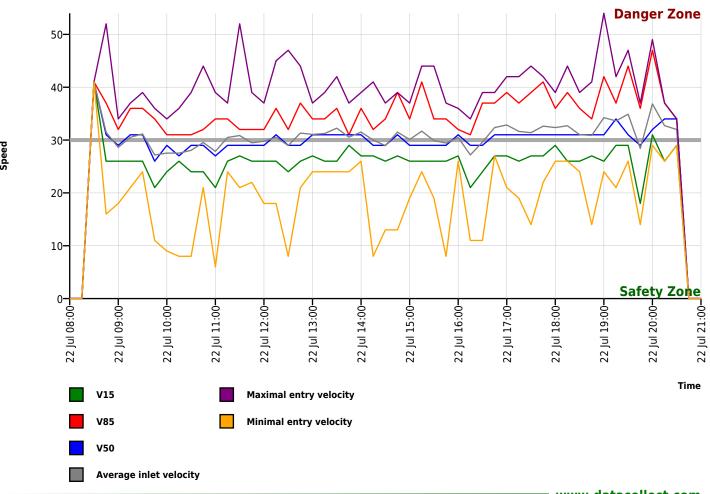

#### **Calc. Diagram (Direction Oncoming)**

**Author** 

Institution Bucklebury Parish Council

Department Speed Reduction

Street Bucklebury

Postal code

City Reading Berkshire
Country United Kingdom
Contact David Southgate