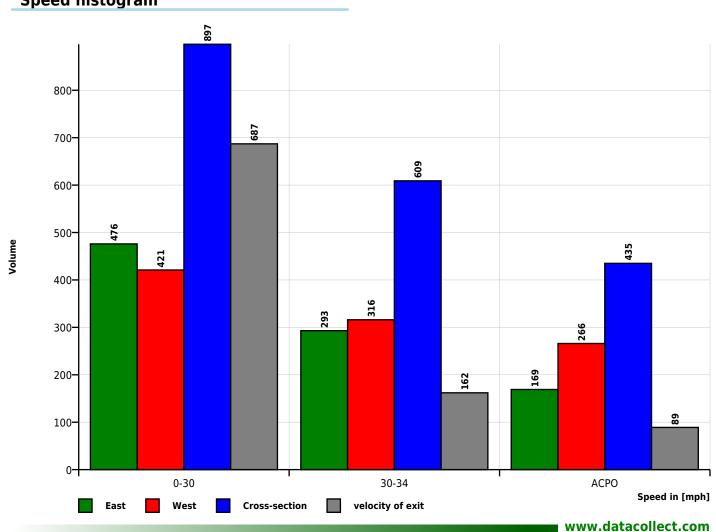

#### **Speed histogram**

Comment West Bound

Device type **DSD** 

**Speed Classes (Incoming)** [V in mph]

| Time        | Σ   | 0-30 | 30-34 | ACPO |
|-------------|-----|------|-------|------|
| 00:00-06:00 | 0   | 0    | 0     | 0    |
| 06:00-09:00 | 25  | 7    | 10    | 8    |
| 15:00-19:00 | 296 | 141  | 95    | 60   |
| 06:00-22:00 | 938 | 476  | 293   | 169  |
| 00:00-24:00 | 938 | 476  | 293   | 169  |

### **Speed Classes (Outgoing)** [V in mph]

| Time        | Σ    | 0-30 | 30-34 | АСРО |
|-------------|------|------|-------|------|
| 00:00-06:00 | 0    | 0    | 0     | 0    |
| 06:00-09:00 | 19   | 9    | 3     | 7    |
| 15:00-19:00 | 320  | 128  | 104   | 88   |
| 06:00-22:00 | 1003 | 421  | 316   | 266  |
| 00:00-24:00 | 1003 | 421  | 316   | 266  |