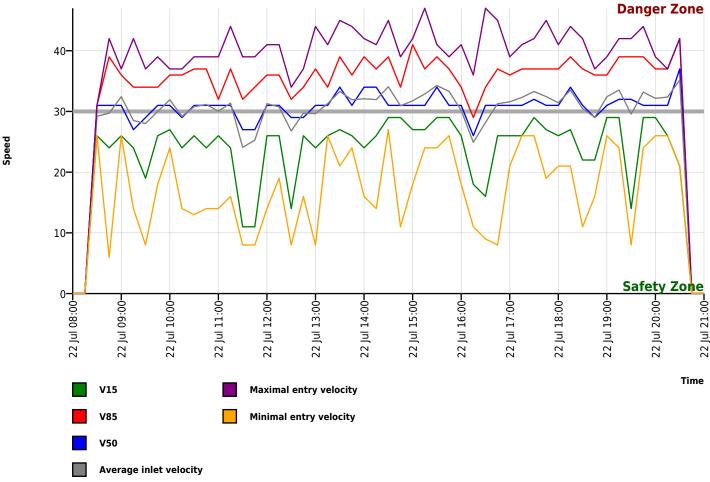

### **Calc. Diagram (Direction Outgoing)**

**Author** 

Institution Bucklebury Parish Council

Department Speed Reduction

Street Bucklebury

Postal code

City Reading Berkshire
Country United Kingdom
Contact David Southgate