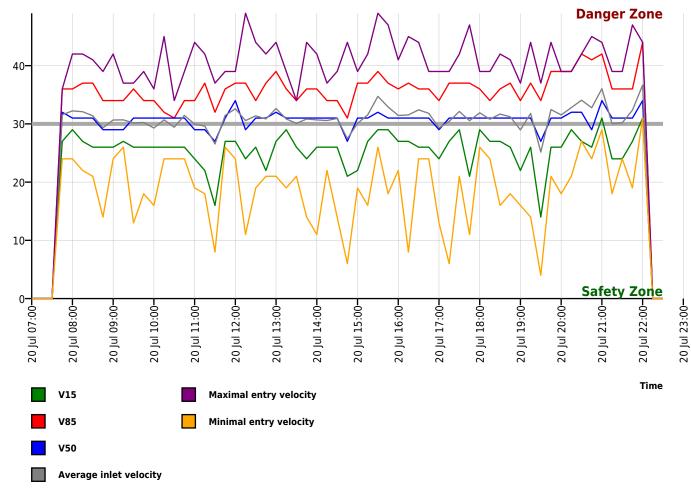

### Calc. Diagram (Direction Outgoing)

www.datacollect.com

| Author |
|--------|
|--------|

| Institution | Bucklebury Parish Council |
|-------------|---------------------------|
| Department  | Speed Reduction           |
| Street      | Bucklebury                |
| Postal code |                           |
| City        | Reading Berkshire         |
| Country     | United Kingdom            |
| Contact     | David Southgate           |
| Phone       |                           |
| Email       |                           |
|             |                           |