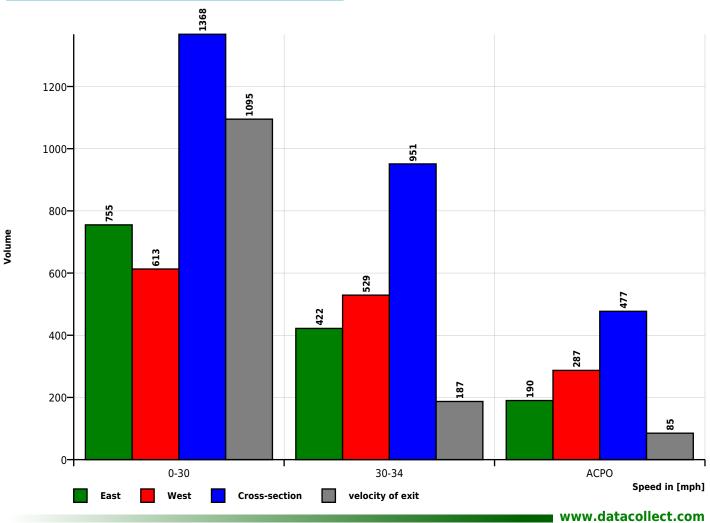

#### Speed histogram

#### Speed Classes (Incoming) [V in mph]

| Time        | Σ    | 0-30 | 30-34 | АСРО |
|-------------|------|------|-------|------|
| 00:00-06:00 | 0    | 0    | 0     | 0    |
| 06:00-09:00 | 126  | 64   | 40    | 22   |
| 15:00-19:00 | 447  | 246  | 136   | 65   |
| 06:00-22:00 | 1347 | 744  | 418   | 185  |
| 00:00-24:00 | 1367 | 755  | 422   | 190  |

### Speed Classes (Outgoing) [V in mph]

| Time        | Σ    | 0-30 | 30-34 | ACPO |
|-------------|------|------|-------|------|
| 00:00-06:00 | 0    | 0    | 0     | 0    |
| 06:00-09:00 | 169  | 74   | 59    | 36   |
| 15:00-19:00 | 400  | 152  | 147   | 101  |
| 06:00-22:00 | 1426 | 613  | 527   | 286  |
| 00:00-24:00 | 1429 | 613  | 529   | 287  |