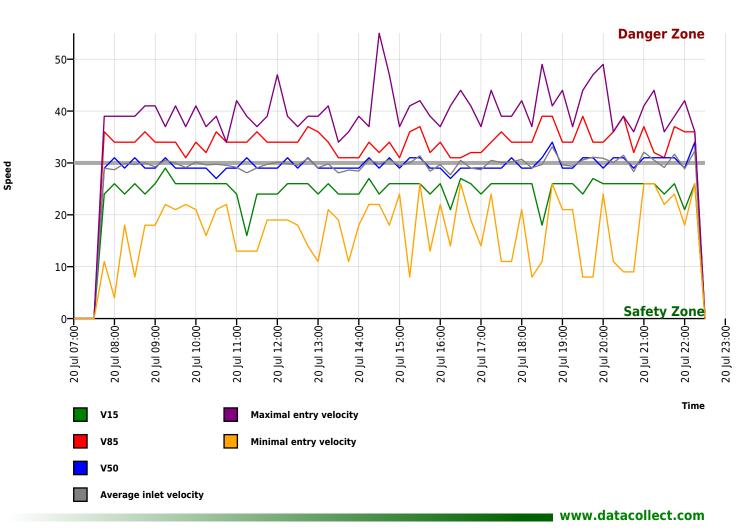

### Calc. Diagram (Direction Oncoming)

Speed

| Institution | Bucklebury Parish Council |
|-------------|---------------------------|
| Department  | Speed Reduction           |
| Street      | Bucklebury                |
| Postal code |                           |
| City        | Reading Berkshire         |
| Country     | United Kingdom            |
| Contact     | David Southgate           |
| Phone       |                           |
| Email       |                           |
|             |                           |