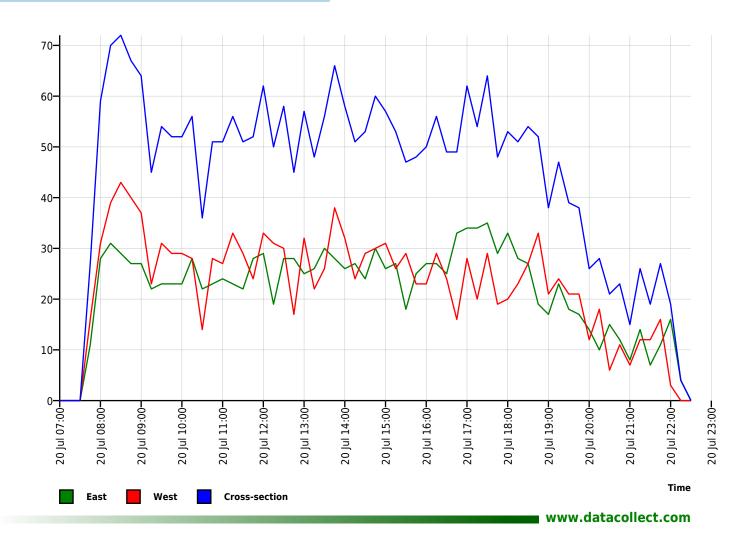

### Time / Volume graph

Volume

| Author |
|--------|
|--------|

| Institution<br>Department | Bucklebury Parish Council<br>Speed Reduction |
|---------------------------|----------------------------------------------|
| Street                    | Bucklebury                                   |
|                           | Bucklebuly                                   |
| Postal code               |                                              |
| City                      | Reading Berkshire                            |
| Country                   | United Kingdom                               |
| Contact                   | David Southgate                              |
| Phone                     |                                              |
| Email                     |                                              |
|                           |                                              |